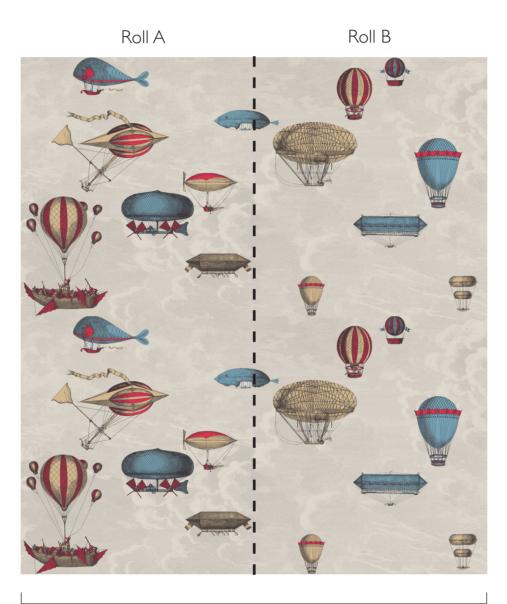

# MACCHINE VOLANTI 114/10021

Straight Match roll A to roll B I set = 2 rolls: roll A & roll B