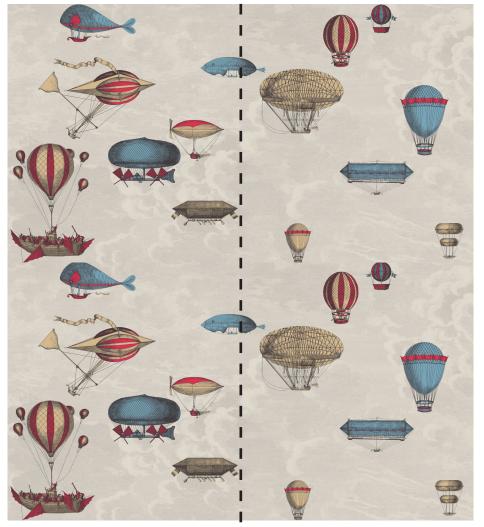

# MACCHINE VOLANTI 114/10021

Straight Match roll A to roll B I set = 2 rolls: roll A & roll B